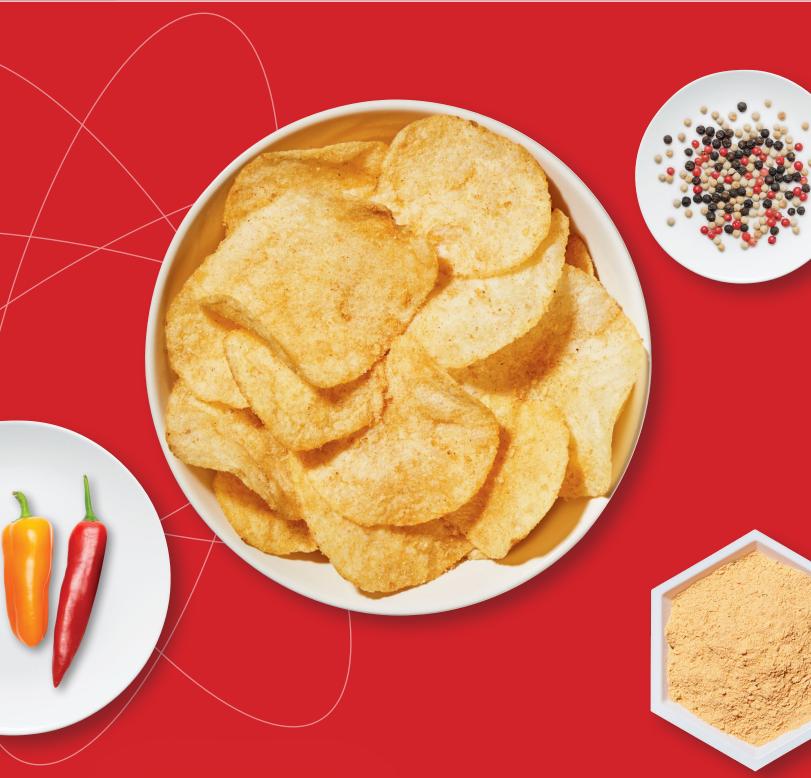

## **SEASON LIKE YOU MEAN IT**

Consumer tastes are trending bold. Give them the flavor they crave with premium cheese-based seasonings, rich sour cream-based seasonings and unique flavor combinations.

### Seasoning Blends

CHEESE BASED

| CIILLS | TEESE BASED                            |                                                                                                     |                  |        |        | CERTIFICATIONS AND CLAIMS |         |                             |                      |  |  |  |
|--------|----------------------------------------|-----------------------------------------------------------------------------------------------------|------------------|--------|--------|---------------------------|---------|-----------------------------|----------------------|--|--|--|
| CODE   | NAME                                   | DESCRIPTION                                                                                         | MTS<br>OR<br>MTO | SAMPLE | KOSHER | HALAL                     | ORGANIC | NO<br>ARTIFICIAL<br>FLAVORS | NO<br>FD&C<br>COLORS |  |  |  |
| 25182  | Cheddar Sour Cream and Onion Seasoning | Moderate cheddar sour cream and onion flavor upfront that finishes with a mild sweet pickle flavor. | МТО              |        | Х      |                           |         |                             | Х                    |  |  |  |
| 25338  | Cheddar Sour Cream<br>Seasoning        | A balanced flavor profile of sour cream, spices, and smooth cheddar cheese.                         | МТО              | Х      | Х      |                           |         | Х                           | Х                    |  |  |  |
| 25353  | White Cheddar Sour Cream Seasoning     | A blend of full-flavored sour cream, spices, and premium white cheddar.                             | МТО              | X      | Х      |                           |         | Х                           | Х                    |  |  |  |

| ROLD LLAI |  |
|-----------|--|
|           |  |
|           |  |

| BOLD     | FLAVORS                             |                                                                                                                               |                  |        |        | CERTIF | ICATIONS | AND CLAIMS                  | S                    |
|----------|-------------------------------------|-------------------------------------------------------------------------------------------------------------------------------|------------------|--------|--------|--------|----------|-----------------------------|----------------------|
| CODE     | NAME                                | DESCRIPTION                                                                                                                   | MTS<br>OR<br>MTO | SAMPLE | KOSHER | HALAL  | ORGANIC  | NO<br>ARTIFICIAL<br>FLAVORS | NO<br>FD&C<br>COLORS |
| 25181    | Buffalo Wing Seasoning              | Tastes just like the buffalo sauce on your favorite chicken wings with a heat that hangs around.                              | МТО              |        |        |        |          |                             |                      |
| 25166    | Cheddar Cheese Seasoning            | Smoky meat snack with a cheese background.                                                                                    | МТО              |        | Х      |        |          | Х                           | Х                    |
| 25354    | Fiery 3-Pepper Cheddar<br>Seasoning | Delivers a blast of heat with a mix of jalapeño pepper, aged cayenne, chili pepper and other spices, blended with sour cream. | МТО              | Х      | Х      |        |          | Х                           | Х                    |
| 25161    | Green Chile Queso Seasoning         | A balanced smoky and green chile flavor that has just the right amount of cheese to cool the heat.                            | МТО              | Х      | Х      |        |          | Х                           | Х                    |
| 25167    | Hot Buttery Cinnamon<br>Seasoning   | Strong red-hot cinnamon balanced out with dairy notes and a moderate heat that lingers.                                       | МТО              |        | Х      |        |          | х                           | Х                    |
| 25306    | Margarita Pizza Seasoning           | Reminiscent of your favorite brick-oven margherita pizza complete with Italian herbs, Parmesan cheese, and red pepper.        | МТО              |        |        |        |          |                             |                      |
| 25317    | Medium Jalapeño Salsa<br>Seasoning  | Mild jalapeño, corn, and vegetable salsa all on a cheese backdrop.                                                            | МТО              |        |        |        |          |                             |                      |
| 25350    | Nacho Cheese Seasoning              | A flavorful 3 cheese blend topped off by notes of tomato, onion, and garlic.                                                  | MTS              | Х      | Х      |        |          |                             |                      |
| 25163    | Queso Seasoning                     | Starts off cheesy and transitions to a complex blend of pepper flavors that deliver the perfect amount of heat.               | МТО              |        | х      |        |          |                             | Х                    |
| 25344    | Ranch Seasoning                     | Dried dairy notes upfront and a mix of peppers, onion, garlic, and herb to bring it home.                                     | МТО              |        | Х      |        |          |                             |                      |
| 25008    | Sea Salted Caramel Seasoning        | Caramel-butter blend with just the right amount of sea salt.                                                                  | МТО              | Х      | Х      |        |          | Х                           | Х                    |
| 25333    | Smoked Bacon Seasoning              | Moderate smoked bacon flavor with hints of salt, pepper, garlic, vegetable, and herbs.                                        | МТО              |        |        |        |          |                             | Х                    |
| 25132    | Smoky Swiss Seasoning               | A Monterey Jack and Swiss cheese enveloped in a smoky garlic flavor.                                                          | МТО              | Х      | Х      |        |          |                             | Х                    |
| 25165    | Spicy Tomato Seasoning              | Mild tomato base with a kick of pepper. Finishes with a moderate heat that grows and lingers.                                 | МТО              |        | х      |        |          |                             |                      |
| 52287711 | Thai Chili Lime Seasoning           | Bold lime flavor exuding a delicate balance of sweet & heat.                                                                  | МТО              | Х      | Х      |        |          | Х                           | Х                    |
| 20177211 | Grill Melted Cheese<br>Seasoning    | Rich cheese flavor layered with a unique and craveable right-off-the-grill finish.                                            | МТО              | Х      | х      |        |          |                             |                      |
| 20172383 | Honey Butter Seasoning              | Subtle notes of honey up-front with a rich butter finish.                                                                     | МТО              | Х      | Х      |        |          | Х                           | Х                    |
|          | ·                                   | *                                                                                                                             |                  |        |        |        |          |                             |                      |