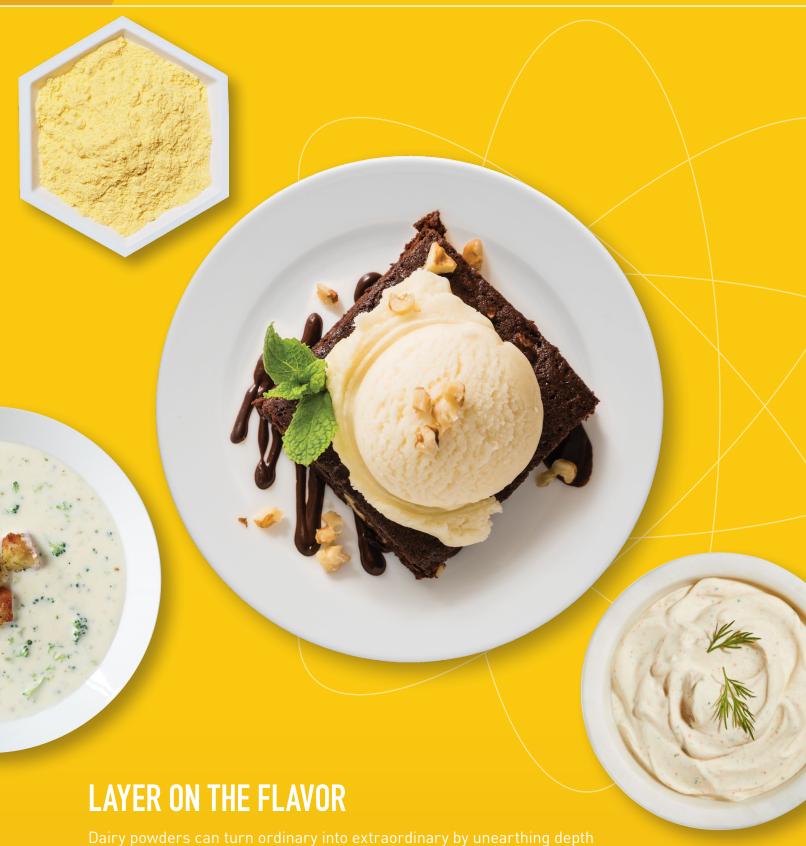

Redefining what's possible with dairy powders

Dairy powders can turn ordinary into extraordinary by unearthing depth and complexity. Add the perfect tang with cultured dairy powders and savory richness with butter and cream.