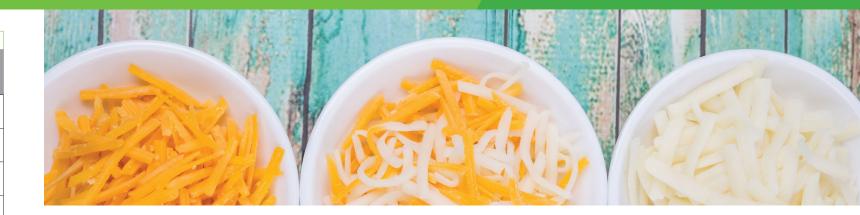

### Cheese Powders

**CP** Cheese Powders

| VARIE | TAL CHEESE & C                                                 | HEESE BLENDS                                                                                                                                                                           |                  |                  |        |        | CERTIF | ICATIONS | AND CLAIMS                  | S                    |
|-------|----------------------------------------------------------------|----------------------------------------------------------------------------------------------------------------------------------------------------------------------------------------|------------------|------------------|--------|--------|--------|----------|-----------------------------|----------------------|
| CODE  | NAME                                                           | DESCRIPTION                                                                                                                                                                            | COLOR            | MTS<br>OR<br>MTO | SAMPLE | KOSHER | HALAL  | ORGANIC  | NO<br>ARTIFICIAL<br>FLAVORS | NO<br>FD&C<br>COLORS |
| 49809 | Blue Cheese Powder                                             | The authentic, piquant flavor profile of blue cheese that also delivers a rich, creamy mouthfeel that's great for any application.                                                     | White            | МТО              |        |        |        |          | Х                           | Х                    |
| 49801 | Blue and Cheddar Cheese Powder                                 | Strong moldy blue cheese flavor profile that delivers a nice salt impact.                                                                                                              | White            | МТО              | Х      |        |        |          | Х                           | Х                    |
| 49415 | Yellow Cheddar Cheese<br>Flavored Powder                       | Starts with moderate cheddar and blue cheese notes but the cheddar continues to build until the salt impact develops at the end.                                                       | Yellow           | МТО              |        | Х      | Х      |          | Х                           |                      |
| 49830 | Bright Orange Cheddar and Par-<br>mesan Cheese Flavored Powder | Concentrated cheddar cheese and a nice salt impact are rounded out with a fruity Parmesan note at the end.                                                                             | Bright<br>Orange | МТО              |        |        |        |          |                             |                      |
| 49829 | Orange Cheddar and Parmesan<br>Cheese Flavored Powder          | Cheddar cheese gets this seasoning started with subtle Parmesan cheese notes taking over and quickly giving way to a balanced buttery and salty finish.                                | Orange           | МТО              |        |        |        |          |                             |                      |
| 49300 | Monterey Jack and Swiss<br>Cheese Powder                       | This unique combination starts mildly salty before giving way to the tangy, nutty flavor of Monterey Jack followed by mild, nutty Swiss cheese and finishing with a light butter note. | White            | МТО              | Х      | Х      |        |          | Х                           | Х                    |
| 49648 | Parmesan Cheese Flavored Powder                                | Sweet and salty followed by a concentrated Parmesan cheese flavor profile that finishes sweet and slightly fruity.                                                                     | N/A              | МТО              | Х      | Х      |        |          | Х                           | Х                    |
| 49790 | Mild Italian Cheese Powder                                     | Sweet throughout with a well-balanced Parmesan cheese profile consisting of nutty and fruity notes.                                                                                    | White            | MTS              | Х      |        |        |          | Х                           | Х                    |
| 49643 | Mild Parmesan Cheese Flavored Powder                           | Balanced sweet Parmesan, nutty, and dried dairy flavors end with concentrated cheesy finish.                                                                                           | White            | МТО              |        | Х      |        |          | Х                           | Х                    |
| 49797 | Parmesan Cheese Powder                                         | An authentic Parmesan cheese flavor profile with a slightly salty and savory finish.                                                                                                   | White            | МТО              |        |        |        |          | Х                           | Х                    |
| 49799 | Parmesan Cheese Powder F2                                      | A well-balanced Parmesan cheese flavor profile with a lingering sweet and creamy taste profile.                                                                                        | White            | мто              |        | Х      |        |          | Х                           | Х                    |
| 49770 | Italian Cheese Powder                                          | Sweet and creamy upfront and diverges to the sharp and tangy flavor profile of Romano cheese.                                                                                          | White            | MTS              | Х      |        |        |          | Х                           | Х                    |
| 49663 | Three Cheese Flavored Powder                                   | Mild sweet cream notes give way to a well-balanced mild cheddar cheese that fades to a delicious sweet, buttery, and salty finish.                                                     | Orange           | мто              |        |        |        |          | Х                           |                      |
| 49012 | Bright Orange Mild Cheese<br>Flavoring Powder                  | Starts with a hint of sweet and quickly moves to a mild concentrated cheddar cheese flavor that ends with a nice buttery finish.                                                       | Bright<br>Orange | MTS              | Х      |        |        |          | Х                           |                      |
| 49343 | Bright Orange Salted Cheddar<br>Cheese Flavored Powder         | Salted concentrated cheese flavor is rounded out by a lingering sweet and savory note.                                                                                                 | Bright<br>Orange | МТО              |        |        |        |          |                             |                      |
| 49018 | No FD&C Orange Cheese<br>Flavored Powder                       | Salty and sour concentrated cheese flavor with a mild vegetable aftertaste.                                                                                                            | Orange           | мто              | Х      | Х      | Х      |          | Х                           | Х                    |
| 49014 | White Cheddar and Italian<br>Cheese Flavored Powder            | Salty and sweet upfront with cheddar and Parmesan Romano flavors finished off with a salted butter that lingers.                                                                       | White            | MTS              |        |        |        |          | Х                           | Х                    |

Certified Organic by MOSA

Redefining what's possible with dairy powders

Call 1-800-328-1322

Landolakes-ingredients.com/specialty

When it comes to cheese, you can never go too far. Lay it on thick with a wide range of cheddar powders, including a bold organic white cheddar and distinct varietal cheeses and blends.