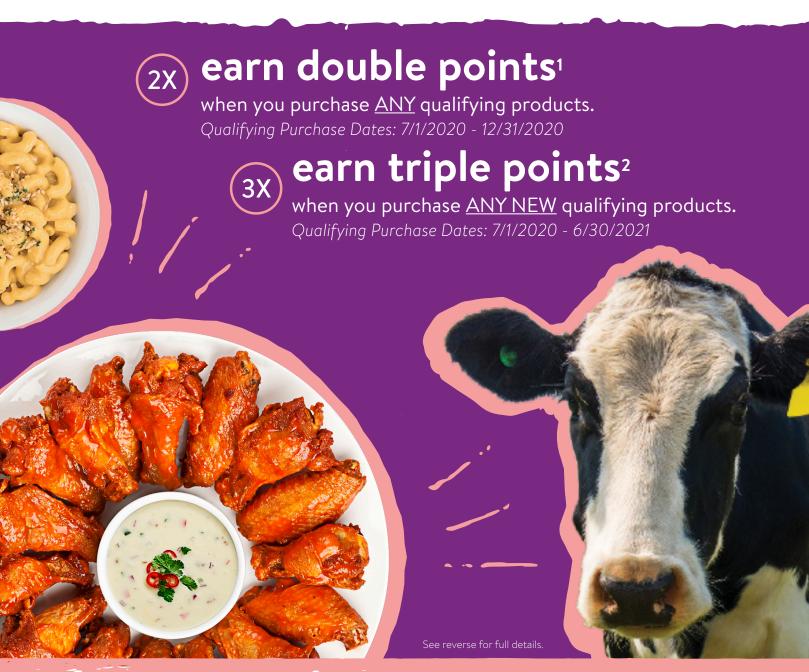

## earn double or triple points on all qualifying LAND O LAKES® products

No matter the kitchen, no matter the cuisine, LAND O LAKES® Performance Dairy can help you create meal solutions that are easy to prepare and distribute. Our commitment to helping your operation find solutions is now greater than ever. Enjoy earning **double** or **triple** Real Rewards Points on all qualifying products, which you can redeem for items to help keep your operation going.

## Earn double or triple Real Rewards Points on all qualifying LAND O LAKES® products.

Bring the comforts of home to your students with the classics. Earn double¹ Real Rewards Points when you purchase ANY qualifying product, or triple² Real Rewards Points when you purchase ANY NEW qualifying product! Create textbook to-go foods like macaroni and cheese that stays creamy and delicious through hot holds. Multiply your points for rewards that enhance your foodservice operation.